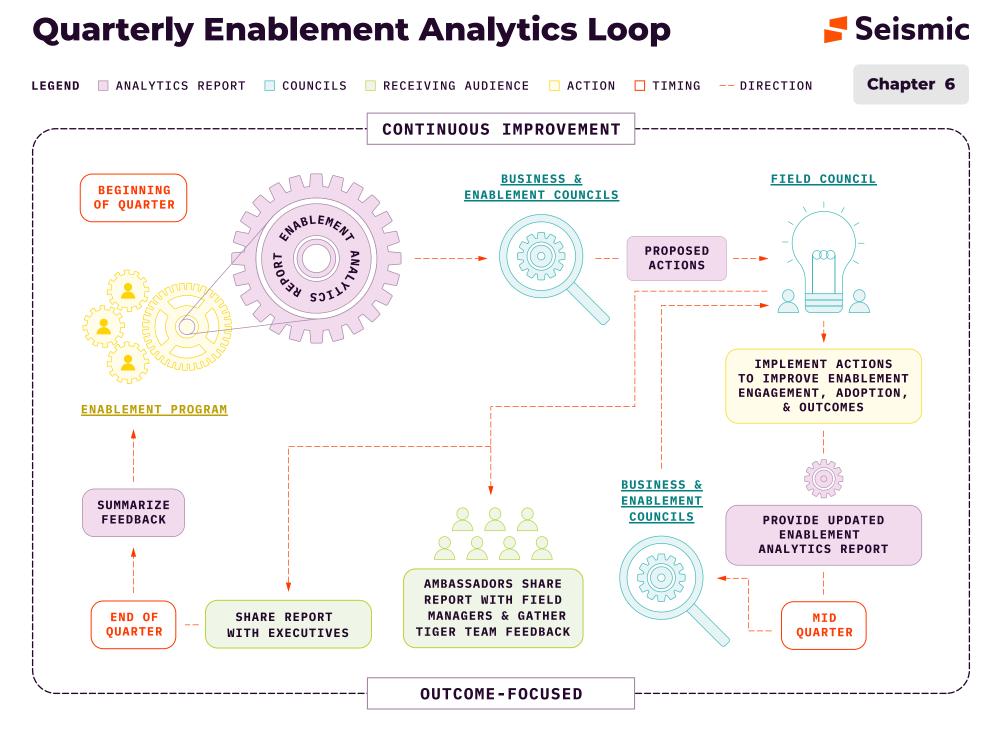

#### **EVC Calendar**

|                                                                                                                     |                                           |                                                                     | 1                                        | 2                                                                                                                                  |
|---------------------------------------------------------------------------------------------------------------------|-------------------------------------------|---------------------------------------------------------------------|------------------------------------------|------------------------------------------------------------------------------------------------------------------------------------|
| 5<br>Field Enablement (FLD EN) team<br>delivers programming                                                         | 6                                         | <b>7</b><br>Field Enablement and Field<br>Activation (FLD ACT) sync | 8                                        | 9                                                                                                                                  |
| <b>12</b><br>FLD ACT delivers Analytics Report<br>from prior quarter enablement<br>FLD EN team delivers programming | 13                                        | <b>14</b><br>Enablement Council                                     | <b>15</b><br>Business Councils           | <b>16</b><br>Ambassador engagements<br>(managers and Tiger Teams can<br>run at any time during the month,<br>not just on this day) |
| 19                                                                                                                  | <b>20</b><br>Field Council Buying Journey | <b>21</b><br>FLD EN and FLD ACT sync                                | <b>22</b><br>Field Council Value Journey | 23                                                                                                                                 |
| 26                                                                                                                  | 27                                        | 28                                                                  | 29                                       | 30                                                                                                                                 |

THURSDAY

MONDAY

TUESDAY

Month 1

FRIDAY

| MONDAY                                                                                                                               | TUESDAY | WEDNESDAY                            | THURSDAY                       | FRIDAY                                                                                                                             |
|--------------------------------------------------------------------------------------------------------------------------------------|---------|--------------------------------------|--------------------------------|------------------------------------------------------------------------------------------------------------------------------------|
| <b>3</b><br>Implement actions                                                                                                        | 4       | <b>5</b><br>FLD EN and FLD ACT sync  | 6                              | 7                                                                                                                                  |
| 10                                                                                                                                   | 11      | 12                                   | 13                             | <b>14</b><br>Ambassador engagements<br>(managers and Tiger Teams can<br>run at any time during the month,<br>not just on this day) |
| 17                                                                                                                                   | 18      | <b>19</b><br>FLD EN and FLD ACT sync | 20                             | 21                                                                                                                                 |
| 24<br>FLD ACT provides updated<br>analytics report from enablement<br>delivered in this quarter as well as<br>info from last quarter | 25      | <b>26</b><br>Enablement Council      | <b>27</b><br>Business Councils | 28                                                                                                                                 |
|                                                                                                                                      |         |                                      |                                |                                                                                                                                    |

## EVC Calendar

Month 2

|            |     | ~ |   |
|------------|-----|---|---|
| EVC Calend | dar | ī | 6 |

| MONDAY | TUESDAY                                  | WEDNESDAY                            | THURSDAY                                | FRIDAY                                                                                                                             |
|--------|------------------------------------------|--------------------------------------|-----------------------------------------|------------------------------------------------------------------------------------------------------------------------------------|
|        | <b>1</b><br>Field Council Buying Journey | <b>2</b><br>FLD EN and FLD ACT sync  | <b>3</b><br>Field Council Value Journey | 4                                                                                                                                  |
| 7      | 8                                        | 9                                    | 10                                      | <b>11</b><br>Ambassador engagements<br>(managers and Tiger Teams can<br>run at any time during the month,<br>not just on this day) |
| 14     | 15                                       | <b>16</b><br>FLD EN and FLD ACT sync | 17                                      | 18                                                                                                                                 |
| 21     | 22                                       | 23                                   | <b>24</b><br>Executive review           | 25                                                                                                                                 |
| 28     | 29                                       | <b>30</b><br>FLD EN and FLD ACT sync |                                         |                                                                                                                                    |

# EVC Calendar

Month 3

|                                                                              |                                           |                                      | 1                                        | <b>2</b><br>Ambassador engagements<br>(managers and Tiger Teams can<br>run at any time during the month,<br>not just on this day) |
|------------------------------------------------------------------------------|-------------------------------------------|--------------------------------------|------------------------------------------|-----------------------------------------------------------------------------------------------------------------------------------|
| <b>5</b><br>FLD ACT delivers analytics report<br>FLD EN delivers programming | 6                                         | <b>7</b><br>Enablement Council       | <b>8</b><br>Business Councils            | 9                                                                                                                                 |
| <b>12</b><br>FLD EN delivers programming                                     | <b>13</b><br>Field Council Buying Journey | <b>14</b><br>FLD EN and FLD ACT sync | <b>15</b><br>Field Council Value Journey | 16                                                                                                                                |
| 19                                                                           | 20                                        | 21                                   | 22                                       | 23                                                                                                                                |
|                                                                              |                                           |                                      |                                          |                                                                                                                                   |

#### **EVC Calendar**

MONDAY

TUESDAY

Month 4

FRIDAY

| 2                                              | 3                                         | 4                                    | 5                                        | <b>6</b><br>Ambassador engagements<br>(managers and Tiger Teams can<br>run at any time during the month,<br>not just on this day) |
|------------------------------------------------|-------------------------------------------|--------------------------------------|------------------------------------------|-----------------------------------------------------------------------------------------------------------------------------------|
| 9                                              | 10                                        | <b>11</b><br>FLD EN and FLD ACT sync | 12                                       | 13                                                                                                                                |
| <b>16</b><br>FLD ACT delivers analytics report | 17                                        | <b>18</b><br>Enablement Council      | <b>19</b><br>Business Councils           | 20                                                                                                                                |
| 23                                             | <b>24</b><br>Field Council Buying Journey | 25<br>FLD EN and FLD ACT sync        | <b>26</b><br>Field Council Value Journey | 27                                                                                                                                |
|                                                |                                           |                                      |                                          |                                                                                                                                   |

THURSDAY

MONDAY

TUESDAY

Month 5

FRIDAY

| EVC | Calenda | r |
|-----|---------|---|

9

| MONDAY                                         | TUESDAY | WEDNESDAY                           | THURSDAY                       | FRIDAY                                                                                                                            |
|------------------------------------------------|---------|-------------------------------------|--------------------------------|-----------------------------------------------------------------------------------------------------------------------------------|
|                                                |         | 1                                   | 2                              | <b>3</b><br>Ambassador engagements<br>(managers and Tiger Teams can<br>run at any time during the month,<br>not just on this day) |
| <b>6</b><br>Implement actions                  | 7       | <b>8</b><br>FLD EN and FLD ACT sync | 9                              | 10                                                                                                                                |
| 13                                             | 14      | 15                                  | 16                             | 17                                                                                                                                |
| 20                                             | 21      | 22<br>FLD EN and FLD ACT sync       | <b>23</b><br>Executive review  | 24                                                                                                                                |
| <b>27</b><br>FLD ACT delivers analytics report | 28      | <b>29</b><br>Enablement Council     | <b>30</b><br>Business Councils |                                                                                                                                   |

Month 6

|                             |                              |                         |                             | <b>1</b><br>Ambassador engagements<br>(managers and Tiger Teams can<br>run at any time during the month,<br>not just on this day) |
|-----------------------------|------------------------------|-------------------------|-----------------------------|-----------------------------------------------------------------------------------------------------------------------------------|
| 4                           | 5                            | 6                       | 7                           | 8                                                                                                                                 |
| FLD EN delivers programming | Field Council Buying Journey | FLD EN and FLD ACT sync | Field Council Value Journey |                                                                                                                                   |
|                             |                              |                         |                             |                                                                                                                                   |
| 0                           |                              |                         |                             | •                                                                                                                                 |
| 11                          | 12                           | 13                      | 14                          | 15                                                                                                                                |
| FLD EN delivers programming |                              |                         |                             |                                                                                                                                   |
|                             |                              |                         |                             |                                                                                                                                   |
| 0                           |                              |                         |                             |                                                                                                                                   |
| 18                          | 19                           | 20                      | 21                          | 22                                                                                                                                |
|                             |                              | FLD EN and FLD ACT sync |                             |                                                                                                                                   |
|                             |                              |                         |                             |                                                                                                                                   |
|                             |                              |                         |                             |                                                                                                                                   |
| 25                          | 26                           | 27                      | 28                          | 29                                                                                                                                |
|                             |                              |                         |                             |                                                                                                                                   |
|                             |                              |                         |                             |                                                                                                                                   |
|                             |                              |                         |                             |                                                                                                                                   |