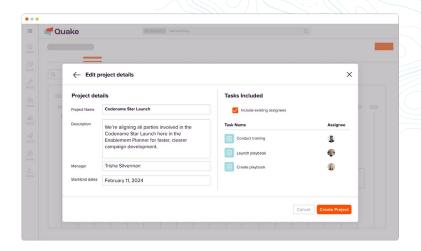

### **Project Templates**

Stop reinventing the wheel with each new project — turn a successful project into a template to build on past successes and iterate on what's working.