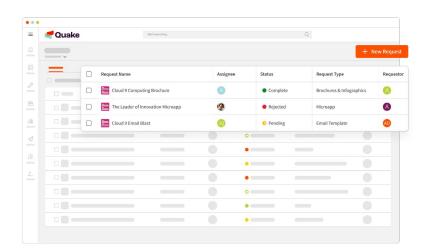

## **Requests Management**

Arm your team with a centralized hub to receive, prioritize, and triage requests and feedback from the field.