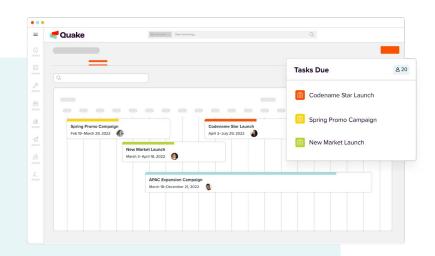

# **Capacity Planning**

Triage new requests, execute on far-reaching plans, and improve efficiency over time with burndown charts, timelines, and more.

## **Requests Management**

Arm your team with a centralized hub to receive, prioritize, and triage requests and feedback from the field.