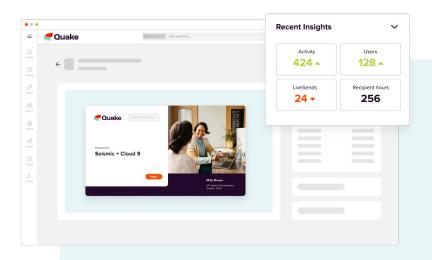

# **Embedded Insights**

Decide quickly which content to keep, archive, or update with performance data at your fingertips in your existing content management workflow.